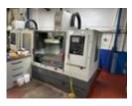

# **Bridgeport 1000/22 Vertical Machining Centre (1998)**

Axis X 1020 mm, Axis Y 510 mm, Axis Z 500 mm, Rotary table (4th axis) no, Type of CNC Heidenhain TNC 410, Table length 1150 mm, Table width 490 mm, Max. part weight 900 kg, Number ...