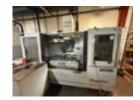

# **Bridgeport 1000/22 Vertical Machining Centre (1998)**

Axis X 1020 mm, Axis Y 510 mm, Axis Z 500 mm, Rotary table (4th axis) no, Type of CNC Heidenhain TNC 410, Table length 1150 mm, Table width 490 mm, Max. part weight 900 kg, Number ...