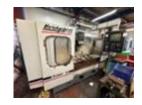

# **Bridgeport 600/22 Vertical machining Centre (1997)**

Heidenhain TNC 370 Control, Table Size: 800mm x 410mm, Travels: X = 600mm, Y= 410mm, Z = 520mm, Spindle Speeds: 10000rpm,

6