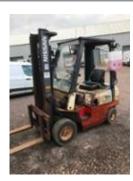

Large and Small Edge Clamps** 



Description

331



**ER32 Collet set** 

332



**ER32 Collet set** 

333



**ER16 Collet set** 

334



6" Machine Vice



**Description** 

335



6" Machine Vice

336



6" Abwood Vice

337



6" Abwood Vice

338



5C Indexing fixture and collet holder

339



Angle Plate 31cmx31cm



Description

340



**Green Cupboard with Contents.** 

341



New Pull-studs, 25 off, BT40 x 45 degree, Through coolant

342



Angle Plate 30cmx20cmx30cm

343



Angle Plate 31.5cmx20cmx31.5cm



**Description** 

344



Milling Cube 31cmx26cmx23cm

345



**Fly Press** 

346



**Rusch Horizontal Bandsaw and bar rest** 

347



Hydraulic Power Pack and Large Hydraulic ram

348



**Orange Pallet Truck** 



Description

349



Blue Pallet Truck 2500kg capacity

350



Nissan 1.5T Diesel Forklift 9504 hrs