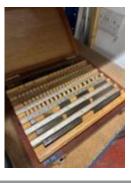

3D Probe on BT40 Holder, WNT height setter

303

**Complete Parallel Set** 

304

**Complete Parallel Set** 

305

Description

306

**Complete Parallel Set** 

307

**Complete Parallel Set** 

308

**Complete Parallel Set** 

309

Description

310