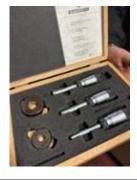

223

Refractometer

224

Interstate 0 - 150mm Outside Micrometer Set

225

Interstate 150 - 300mm Outside Micrometer Set

**Description** 

226

Linear 0 - 6" Outside Micrometer Set

227

Interstate 6" - 12" Outside Micrometer Set

228

10" Sine Bar

229

**SPI Digital Depth Micrometer** 

230