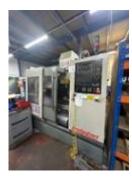

#### XYZ 750 LR Vertical Machining Centre (2019)

Vices NOT Included Working Table Working area - 830 x 410mm, T-Slot Size (no x wid x dis) - 3 x 6 x 100mm, Maximum loading capacity - 500kg Stroke Limit X Axis - 750mm, Y Axis - 440mm, ...