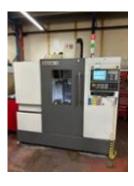

#### XYZ 750 LR Vertical Machining Centre (2019)

Vices NOT Included Working Table Working area - 830 x 410mm, T-Slot Size (no x wid x dis) - 3 x 6 x 100mm, Maximum loading capacity - 500kg Stroke Limit X Axis - 750mm, Y Axis - 440mm, ...