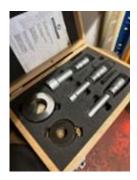

223

Refractometer

224

Interstate 0 - 150mm Outside Micrometer Set

225

Interstate 150 - 300mm Outside Micrometer Set

**Description** 

226

Linear 0 - 6" Outside Micrometer Set

227

Interstate 6" - 12" Outside Micrometer Set

228

10" Sine Bar

229

**SPI Digital Depth Micrometer** 

230