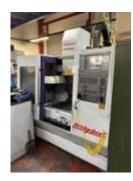

# **Bridgeport 1000/22 Vertical Machining Centre (1997)**

Traverses X Y Z: 1020 x 510 x 500mm, Table 1150 x 490mm, Spindle speed 6000 rpm, Spindle taper BT40, Spindle Motor 11kW, 22 Station ATC

7