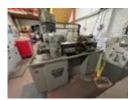

#### XYZ 750 LR Vertical Machining Centre (2019)

Vices NOT Included Working Table Working area - 830 x 410mm, T-Slot Size (no x wid x dis) - 3 x 6 x 100mm, Maximum loading capacity - 500kg Stroke Limit X Axis - 750mm, Y Axis - 440mm, ...