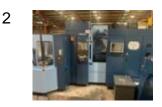

## Matsuura H-Plus 405 PC6 Horizontal Machining Centre

Matsuura H.Plus-405 / G-Tech 30i Control Machine Capacity: X, 660 mm / Y, 660 mm / Z, 660 mm Distance from Pallet Centre to Spindle Gauge Line 70 mm – 730 mm Distance from Pallet ...

### Matsuura H-Plus 405 PC6 Horizontal Machining Centre

Matsuura H-Plus 405 PC6 Horizontal Machining Centre (3) Matsuura H.Plus-405 / G-Tech 30i Control Machine Capacity: X, 660 mm / Y, 660 mm / Z, 660 mm Distance from Pallet Centre to ...