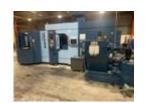

## \* Please note the machines have already been decommissioned and prepared for transport

Lot no.

1

151.

Matsuura MAM72-63V/PV6 5 Axis CNC Machining Centre MAM72-63V/PC6 Matsuura MAM72-63V / G-Tech 30i Control Machine Movements: X, 760 mm / Y, 845 mm / Z, 660 mm 4th and 5th Axis Movements: A, +30° to -120° / C, 360° 10.4" LCD/ Colour ...