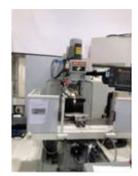

## **XYZ SMX 2000 2 Axis CNC mill (2010)**

Traverses X Y Z: 750 x 380 x 400mm, Table 1270 x 245mm, Spindle speed 4200rpm, Spindle taper R8, Spindle Motor 2.2kW, ProtoTRAK SMX Control, low volt light, guards, coolant.