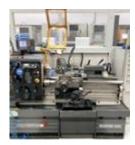

#### Colchester Master VS3250 Gap Bed Centre Lathe

170mm centre height, 350mm swing over bed, 196mm swing over cross slide, 580mm swing in gap, 762mm between centres, 42mm spindle bore, Speeds to 3250rpm, coolant, 3 jaw chuck, Quick change .