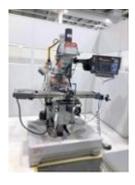

## XYZ SMX 3500 CNC Bedmill (2015)

Traverses X Y Z: 770 x 490 x 440mm, Table 1372 x 356mm, Spindle speed 5000 rpm, Spindle taper ISO40, Spindle Motor 3.75kW, ProtoTRAK SMX Control, low volt light, interlocked guards, coolant....