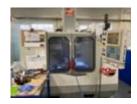

### **HAAS VF-0 Vertical Machining Centre (1999)**

Traverses X Y Z: 508 x 406 x 508mm, Table 660 x 356mm, Spindle speed 0 - 7500rpm, Spindle taper BT40, HAAS Control, 20 Station ATC . Coolant

4

**Used Cincinnati Hawk 200CX CNC Lathe** 