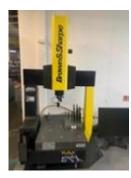

08mm, Table 660 x 356mm, Spindle speed 0 - 7500rpm, Spindle taper BT40, HAAS Control, 20 Station ATC . Coolant

4



**Used Cincinnati Hawk 200CX CNC Lathe** 

5 VDI tool holders

5



Used Harrison Alpha 1550XT - 3,000mm BC Gap bed Lathe (2007)

CONTROL - FANUC ALPHA SWING - 554MM SWING OVER THE CROSS-SLIDE - 370MM CHUCK SIZE - 300MM DISTANCE BETWEEN CENTERS - 3000MM SPINDLE BORE - 104MM SPINDLE MOTOR POWER - 15KW SPINDLE SPEED -...



Lot no.

## **Description**

6



### **Used Ajax Lathe**

200mm chuck QCTP with holders Tailstock coolant Fanuc control

7



## Bridgeport Ez-Trak DX 2 axis CNC Mill

Traverses X Y Z: 762 x 305 x 125mm (Quill), Knee travel 406mm, Maximum distance between spindle nose to table 463mm, Table 1219 x 229mm, Spindle speed 40-4000 rpm, Spindle taper R8, ...

8



#### **Brown & Sharpe CMM**

with software, computer and renishaw probe

9



## **Used Impact CMM with Renishaw PH9 Probe**

Granite table 1000mm x 350mm