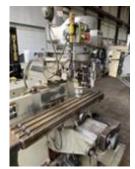

## Bridgeport Ez-Trak DX 2 axis CNC Mill

Traverses X Y Z: 762 x 305 x 125mm (Quill), Knee travel 406mm, Maximum distance between spindle nose to table 463mm, Table 1219 x 229mm, Spindle speed 40-4000 rpm, Spindle taper R8, ...