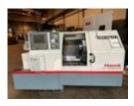

5 VDI tool holders

5

Used Harrison Alpha 1550XT - 3,000mm BC Gap bed Lathe (2007)

CONTROL - FANUC ALPHA SWING - 554MM SWING OVER THE CROSS-SLIDE - 370MM CHUCK SIZE - 300MM DISTANCE BETWEEN CENTERS - 3000MM SPINDLE BORE - 104MM SPINDLE MOTOR POWER - 15KW SPINDLE SPEED -...