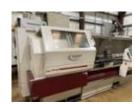

### **HAAS VF-0 Vertical Machining Centre (1999)**

Traverses X Y Z: 508 x 406 x 508mm, Table 660 x 356mm, Spindle speed 0 - 7500rpm, Spindle taper BT40, HAAS Control, 20 Station ATC . Coolant

4

**Used Cincinnati Hawk 200CX CNC Lathe** 